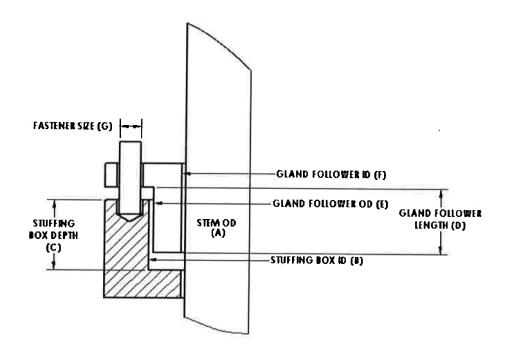

**Step 2:** Provide dimensions below using the stuffing box illustrations for reference. **ACCURATE & COMPLETE** data is essential to ensure proper fit & function of a new Pressure Seal.