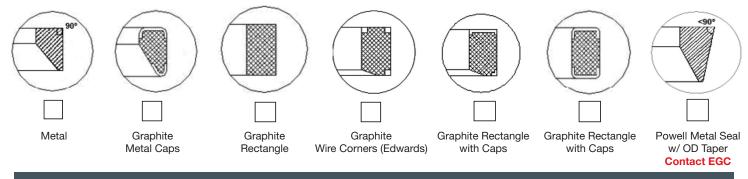

## **Step 2:** Select the box for the **EXISTING** seal you are measuring and replacing.

**Step 3:** Provide dimensions below using illustrations for reference. **ACCURATE & COMPLETE** data is essential to ensure proper fit & function of a new Pressure Seal.