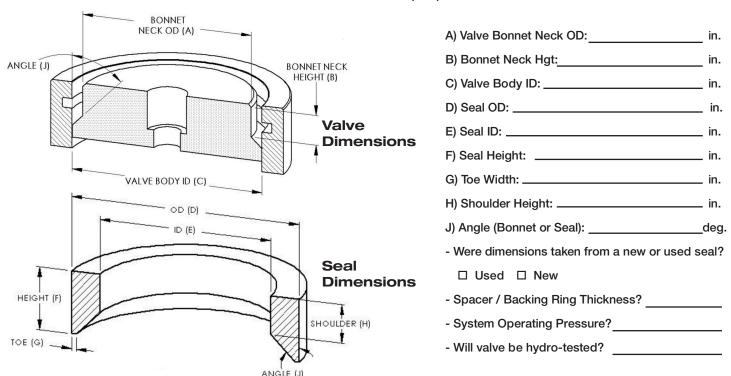

## **Step 2:** Select the box for the **EXISTING** seal you are measuring and replacing.

**Step 3:** Provide dimensions below using illustrations for reference. **ACCURATE & COMPLETE** data is essential to ensure proper fit & function of a new Pressure Seal.